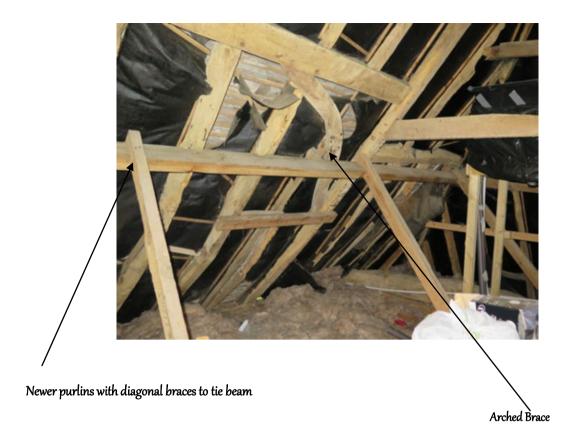

The east wall. The arrows show bracing to the south wall. Note also the 'S' ended tie rods

Historically, so I have read, houses with tie beams lengthwise do have a tendency to shift. The general roof construction appears to be of an arch brace design. This post-dates many earlier Kent houses that would have had a crown post adjoining a main cross tie beam by way of tie beam braces.

I think that looking at the structure from inside that some purlins may have been added at a later date, rendering some of the original purlins redundant. The new purlins have braces at intervals, joining them to the central tie beam.