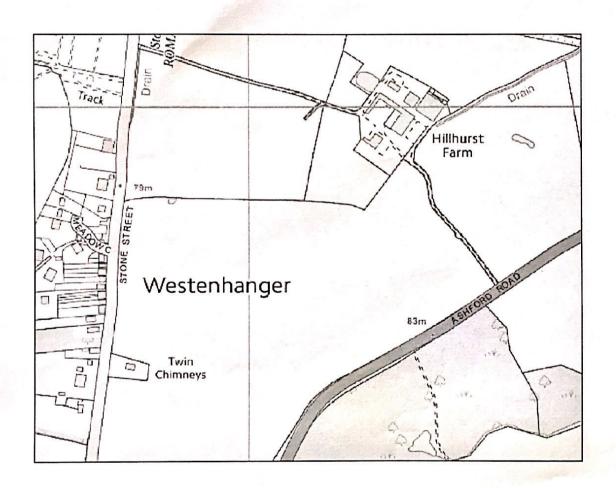

#### Twin Chimneys Stone Street Westenhanger CT21 4HS

Located on Stone Street between Westenhanger station and Newingreen, this fine old house has many historical features. The house is predominantly constructed of brick in English Bond which would have been typical of the time, but some of the later alterations to the south elevation show a Flemish Bond construction. The roof is Kent Pegged.