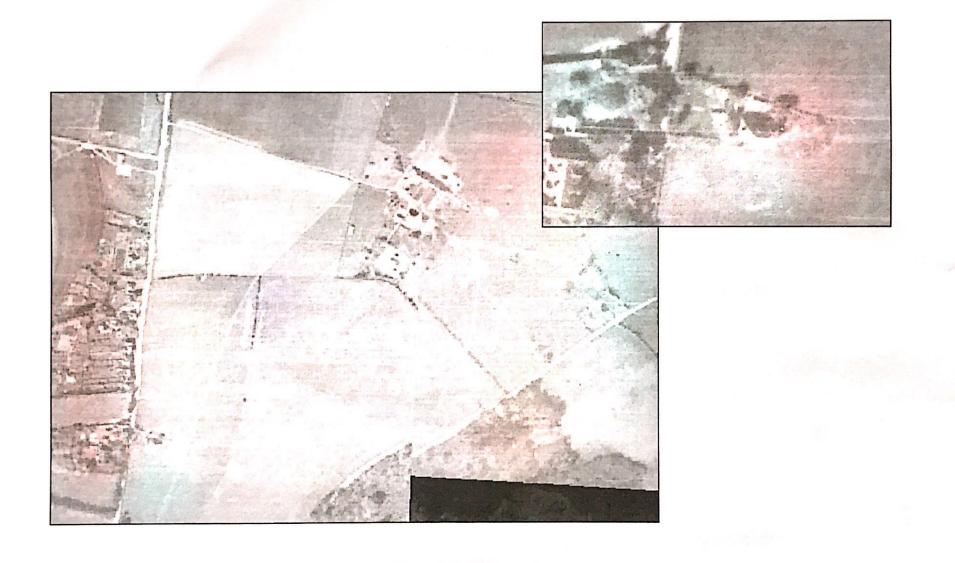

through a tiled porch leads into a small room, in which the inner wall is of roughly coursed ragstone, and old brick of roman design and colour with rough mortar. It is not clear whether this rustic style wall was built at the same time as the main house or was an earlier structure.



Part of inner wall showing Roman style bricks

Adjoining the entrance room is a small scullery wherein the aforementioned original wall continues. A small foundation plaque in the form of a brick bears the date the house was built.



Foundation Brick













#### FIRST FLOOR







### Saltwood Tithe Apportionment 1842



Interestingly the pink diagonal on the 1842 tithe map could be the S.E. Railway under construction, which, according to Wikipedia reached Folkestone by 1843.









# Aerial 1946



### Current





### 1841 Census: William Ovenden, farmer, and family

| Ju Chinago Mas | 1 | Milian Cauda    | 45  | 7 (Z. 4<br>3 (Z. 4) | Bruit    | 4  |
|----------------|---|-----------------|-----|---------------------|----------|----|
|                |   | Richard Counter | 50  | 1400                | 129 Bul. | ay |
|                |   | daral Se        |     | 70                  | 3        | 2  |
|                |   | Mary Do         |     | 35-                 |          | 3  |
|                | A | Sarah. Shower   | 100 | 20                  | X Y      | ð  |

#### 1851 Census: Samuel Foreman and family at Tin Chimney

| 57 The Cherry | Samuel Forman  | Aread in  | 33   | do Sal     | Mul sympone    |
|---------------|----------------|-----------|------|------------|------