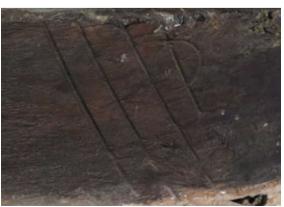

The presence of apotropaic marks on certain timbers interests me. I believe that these were in general a medieval phenomenon, and if so could pre-date the main building?

Apotropaic Marks

The elevation to the north would seem to be structured as an aisle (wherein is the kitchen) if one looks upward from the kitchen the main wall continues up to the rafters. I would assume that this is all built at the same time as the main house and not added later.