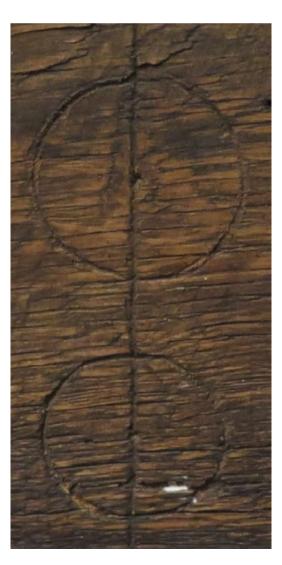

The presence of apotropaic marks on certain timbers interests me. I believe that these were in general a medieval phenomenon, and if so could pre-date the main building?

Apotropaic Marks

The elevation to the north would seem to be structured as an aisle (wherein is the kitchen) if one looks upward from the kitchen the main wall continues up to the rafters. I would assume that this is all built at the same time as the main house and not added later.