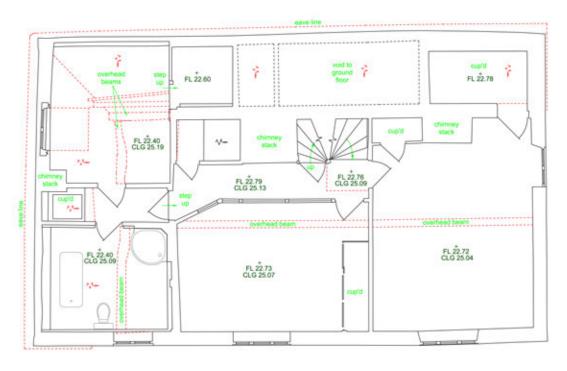

inal and these bricks were Roman, then this could be a whole new concept in that it could place the building as that of special archaeological interest.

This country house was built in 1719 is built of brick and stone under a tiled roof. The entrance through a tiled porch leads into a small room, in which the inner wall is of roughly coursed ragstone, and old brick of roman design and colour with rough mortar. It is not clear whether this rustic style wall was built at the same time as the main house or was an earlier structure.



Part of inner wall showing Roman style bricks

Adjoining the entrance room is a small scullery wherein the aforementioned original wall continues. A small foundation plaque in the form of a brick bears the date the house was built.



Foundation Brick













#### FIRST FLOOR







### Saltwood Tithe Apportionment 1842



Interestingly the pink diagonal on the 1842 tithe map could be the S.E. Railway under construction, which, according to Wikipedia reached Folkestone by 1843.









# Aerial 1946



### Current





### 1841 Census: William Ovenden, farmer, and family

| Ju Chinago Mas | 1 | Milian Cauda    | 45  | 7 (Z. 4<br>3 (Z. 4) | Bruit    | 4  |
|----------------|---|-----------------|-----|---------------------|----------|----|
|                |   | Richard Counter | 50  | 1400                | 129 Bul. | ay |
|                |   | daral Se        |     | 70                  | 3        | 2  |
|                |   | Mary Do         |     | 35-                 |          | 3  |
|                | A | Sarah. Shower   | 100 | 20