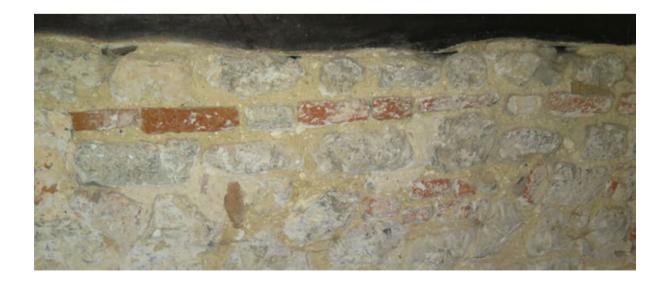

It would be interesting to try and establish the origins of roman style brickwork and, question as to whether this original outer wall? Could the elevation to the west be a later extension? I am led to believe that it was practice to poach material from old ruins before the country had the logistical means to transport materials from further afield, including Roman ruins. If the wall in the house is original and these bricks were Roman, then this could be a whole new concept in that it could place the building as that of special archaeological interest.

This country house was built in 1719 is built of brick and stone under a tiled roof. The entrance through a tiled porch leads into a small room, in which the inner wall is of roughly coursed ragstone, and old brick of roman design and colour with rough mortar. It is not clear whether this rustic style wall was built at the same time as the main house or was an earlier structure.

Part of inner wall showing Roman style bricks

Adjoining the entrance room is a small scullery wherein the aforementioned original wall continues. A small foundation plaque in the form of a brick bears the date the house was built.