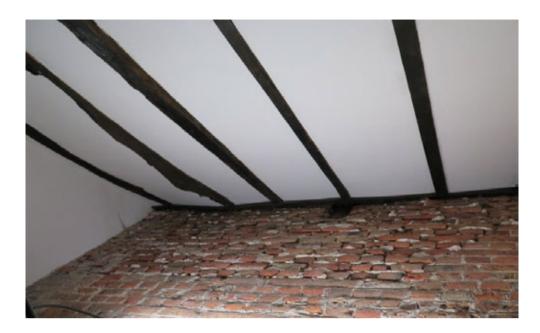

The aisle to the north elevation looking upwards from the kitchen floor

Another point on the construction, or should I say construction problems is the shift in the roof; particularly effecting the east elevation whereby the east wall has been braced to the south elevation and strengthened with tie rods.