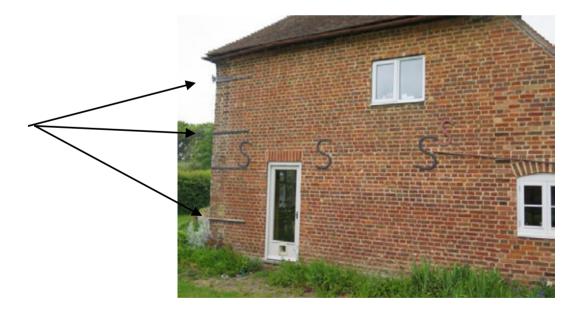

The east wall. The arrows show bracing to the south wall. Note also the 'S' ended tie rods

Historically, so I have read, houses with tie beams lengthwise do have a tendency to shift. The general roof construction appears to be of an arch brace design. This post-dates many earlier Kent houses that would have had a crown post adjoining a main cross tie beam by way of tie beam braces.