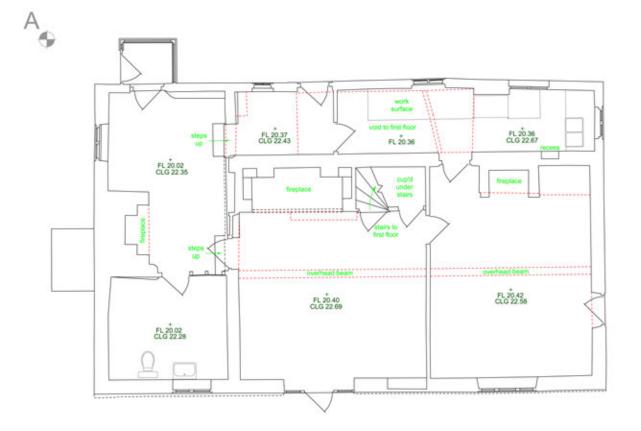

s original and these bricks were Roman, then this could be a whole new concept in that it could place the building as that of special archaeological interest.

This country house was built in 1719 is built of brick and stone under a tiled roof. The entrance through a tiled porch leads into a small room, in which the inner wall is of roughly coursed ragstone, and old brick of roman design and colour with rough mortar. It is not clear whether this rustic style wall was built at the same time as the main house or was an earlier structure.



Part of inner wall showing Roman style bricks

Adjoining the entrance room is a small scullery wherein the aforementioned original wall continues. A small foundation plaque in the form of a brick bears the date the house was built.



Foundation Brick













#### FIRST FLOOR







### Saltwood Tithe Apportionment 1842



Interestingly the pink diagonal on the 1842 tithe map could be the S.E. Railway under construction, which, according to Wikipedia reached Folkestone by 1843.









# Aerial 1946



### Current





### 1841 Census: William Ovenden, farmer, and family

| Ju Chinago Mas | 1 | Milian Cauda    | 45  | 7 (Z. 4<br>3 (Z. 4) | Bruit    | 4  |
|----------------|---|-----------------|-----|---------------------|----------|----|
|                |   | Richard Counter | 50  | 1400                | 129 Bul. | ay |
|                |   | daral Se        |     | 70                  | 3        | 2  |
|                |   | Mary Do         |     | 35-                 |          | 3  |
|                | A | Sarah. Shower   | 100