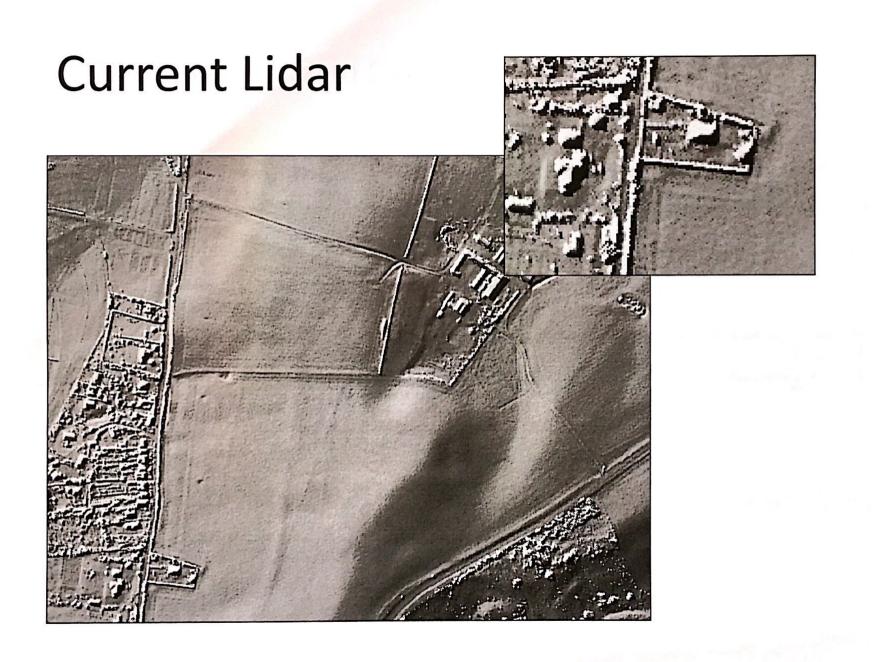

porch leads into a small room, in which the inner wall is of roughly coursed ragstone, and old brick of roman design and colour with rough mortar. It is not clear whether this rustic style wall was built at the same time as the main house or was an earlier structure.



Part of inner wall showing Roman style bricks

Adjoining the entrance room is a small scullery wherein the aforementioned original wall continues. A small foundation plaque in the form of a brick bears the date the house was built.



Foundation Brick













#### FIRST FLOOR







### Saltwood Tithe Apportionment 1842



Interestingly the pink diagonal on the 1842 tithe map could be the S.E. Railway under construction, which, according to Wikipedia reached Folkestone by 1843.









# Aerial 1946



### Current





### 1841 Census: William Ovenden, farmer, and family

| Ju Chinago Mas | 1 | Milian Cauda    | 45  | 7 (Z. 4<br>3 (Z. 4) | Bruit    | 4  |
|----------------|---|-----------------|-----|---------------------|----------|----|
|                |   | Richard Counter | 50  | 1400                | 129 Bul. | ay |
|                |   | daral Se        |     | 70                  | 3        | 2  |
|                |   | Mary Do         |     | 35-                 |          | 3  |
|                | A | Sarah. Shower   | 100 | 20                  | X Y      | ð  |

#### 1851 Census: Samuel Foreman and family at Tin Chimney

| 57 The Cherry | Samuel Forman  | Aread in  | 33   | do Sal     | Mul sympone    |
|---------------|----------------|-----------|------|------------|----------------|
| 7