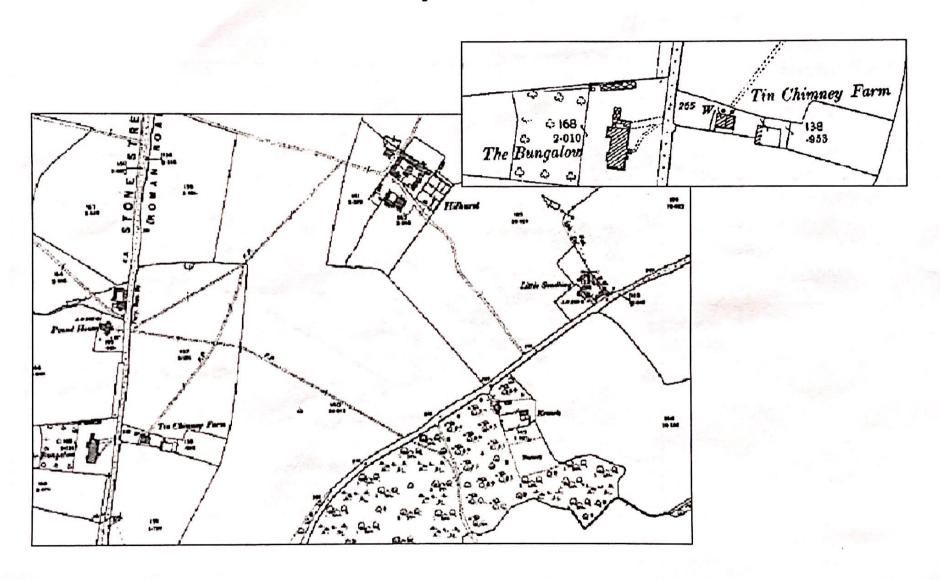

ed roof. The entrance through a tiled porch leads into a small room, in which the inner wall is of roughly coursed ragstone, and old brick of roman design and colour with rough mortar. It is not clear whether this rustic style wall was built at the same time as the main house or was an earlier structure.



Part of inner wall showing Roman style bricks

Adjoining the entrance room is a small scullery wherein the aforementioned original wall continues. A small foundation plaque in the form of a brick bears the date the house was built.



Foundation Brick













#### FIRST FLOOR







### Saltwood Tithe Apportionment 1842



Interestingly the pink diagonal on the 1842 tithe map could be the S.E. Railway under construction, which, according to Wikipedia reached Folkestone by 1843.









# Aerial 1946



### Current





### 1841 Census: William Ovenden, farmer, and family

| Ju Chinago Mas | 1 | Milian Cauda    | 45  | 7 (Z. 4<br>3 (Z. 4) | Bruit    | 4  |
|----------------|---|-----------------|-----|---------------------|----------|----|
|                |   | Richard Counter | 50  | 1400                | 129 Bul. | ay |
|                |   | daral Se        |     | 70                  | 3        | 2  |
|                |   | Mary Do         |     | 35-                 |          | 3  |
|                | A | Sarah. Shower   | 100 | 20                  | X Y      | ð  |

#### 1851 Census: Samuel Foreman and family at Tin Chimney

| 57 The Cherry | Samuel Forman  | Aread in  | 33   | do Sal     | Mul sympone    |
|---------------|----------------|-----------|-----