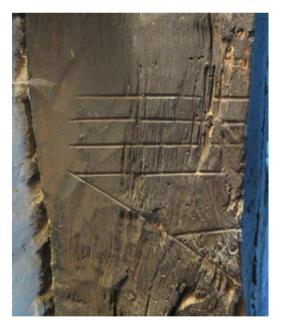

The presence of apotropaic marks on certain timbers interests me. I believe that these were in general a medieval phenomenon, and if so could pre-date the main building?

Apotropaic Marks

The elevation to the north would seem to be structured as an aisle (wherein is the kitchen) if one looks upward from the kitchen the main wall continues up to the rafters. I would assume that this is all built at the same time as the main house and not added later.