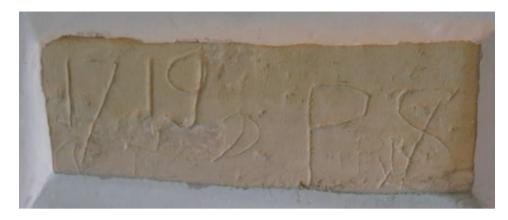

This country house was built in 1719 is built of brick and stone under a tiled roof. The entrance through a tiled porch leads into a small room, in which the inner wall is of roughly coursed ragstone, and old brick of roman design and colour with rough mortar. It is not clear whether this rustic style wall was built at the same time as the main house or was an earlier structure.

Part of inner wall showing Roman style bricks

Adjoining the entrance room is a small scullery wherein the aforementioned original wall continues. A small foundation plaque in the form of a brick bears the date the house was built.

Foundation Brick