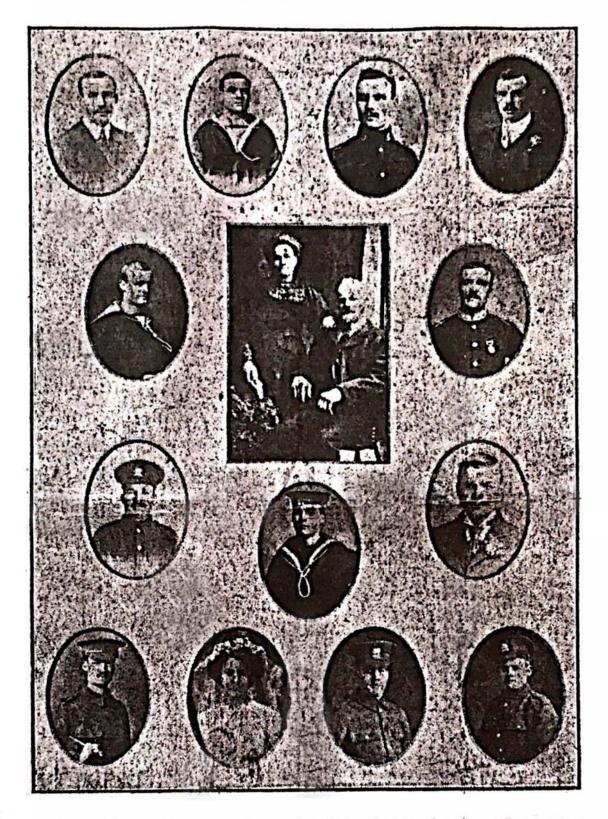

#### ELEVEN FIGHTING SONS.

The above picture is probably unique. It contains the photos of a married couple and their family of thirteen. Of the twelve cons eleven have served or are now serving in the Army or Navy. Eight are serving at the present time; and of the others three have completed their time, and two of the three have attested again.

The parents are Mr. and Mrs. Palmer, of the Chimneys, Westenhanger, where they have fived for twenty-five years. During all that time the husband has worked as wagoner and carter on the Hillhurst Farm, first under Mr. G. F. Deedes, and now under Mr. Walker. The daughter is married to Mr.Law, a signalman, and they live at Belveders. The names of those in the picture, glancing across from left to right, are as follows:—Herbert Palmer (served formerly); Charles Palmer (served formerly); Walter Palmer, Sergeant, 7th Dragoon Guards (now serving); Matchall Palmer, A.S.C. (now serving in France).

France).

William Palmer, Stoker, H.M.S. Loverock; Mr. and Mrs. Palmer (parents); Frederick Palmer (served formerly).

John Palmer, "Buffs" (killed in action, January 19th, 1916); Frank Palmer, Stoker, H.M.S. Magnolia; Albert Palmer.

Victor Palmer, Civil Service Rifles (now serving); Elizabeth Palmer (now Mrs. Law); Victor Palmer, Civil Service Rifles (now serving); Benjamin Palmer, 4th "Buffs" (now serving) ing).