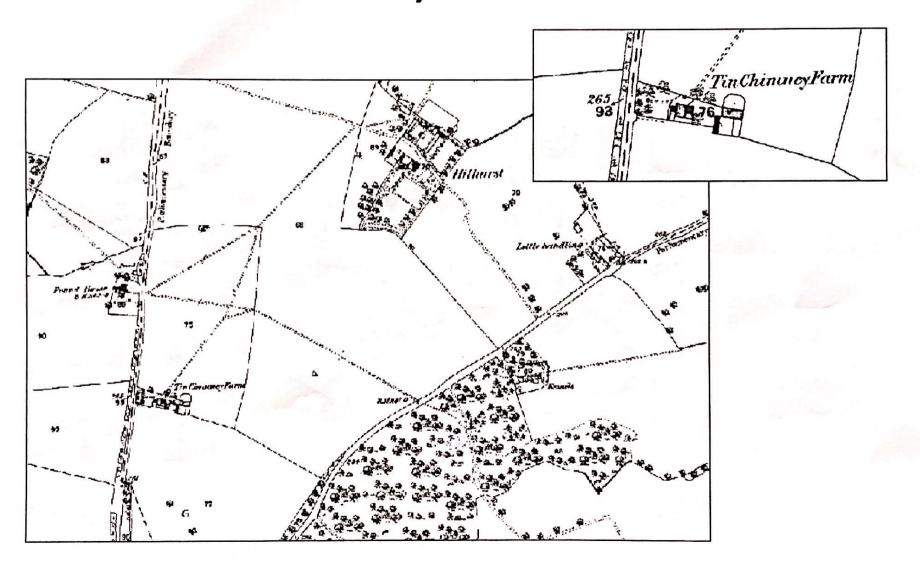

iled roof. The entrance through a tiled porch leads into a small room, in which the inner wall is of roughly coursed ragstone, and old brick of roman design and colour with rough mortar. It is not clear whether this rustic style wall was built at the same time as the main house or was an earlier structure.



Part of inner wall showing Roman style bricks

Adjoining the entrance room is a small scullery wherein the aforementioned original wall continues. A small foundation plaque in the form of a brick bears the date the house was built.



Foundation Brick













#### FIRST FLOOR







### Saltwood Tithe Apportionment 1842



Interestingly the pink diagonal on the 1842 tithe map could be the S.E. Railway under construction, which, according to Wikipedia reached Folkestone by 1843.









# Aerial 1946



### Current





### 1841 Census: William Ovenden, farmer, and family

| Ju Chinago Mas | 1 | Milian Cauda    | 45  | 7 (Z. 4<br>3 (Z. 4) | Bruit    | 4  |
|----------------|---|-----------------|-----|---------------------|----------|----|
|                |   | Richard Counter | 50  | 1400                | 129 Bul. | ay |
|                |   | daral Se        |     | 70                  | 3        | 2  |
|                |   | Mary Do         |     | 35-                 |          | 3  |
|                | A | Sarah. Shower   | 100 | 20                  | X Y      | ð  |

#### 1851 Census: Samuel Foreman and family at Tin Chimney

| 57 The Cherry | Samuel Forman  | Aread in  | 33   | do Sal     | Mul sympone    |
|---------------|----------------|-----------|---