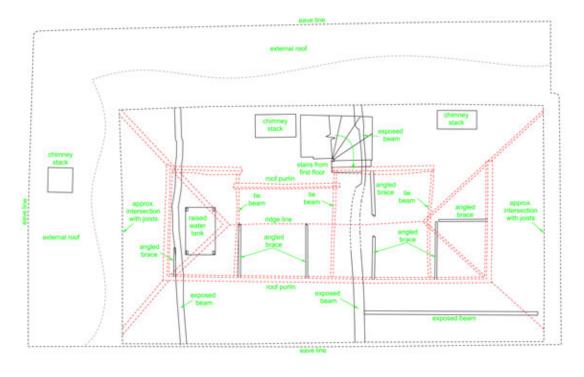

The east wall. The arrows show bracing to the south wall. Note also the 'S' ended tie rods

Historically, so I have read, houses with tie beams lengthwise do have a tendency to shift. The general roof construction appears to be of an arch brace design. This post-dates many earlier Kent houses that would have had a crown post adjoining a main cross tie beam by way of tie beam braces.

I think that looking at the structure from inside that some purlins may have been added at a later date, rendering some of the original purlins redundant. The new purlins have braces at intervals, joining them to the central tie beam.