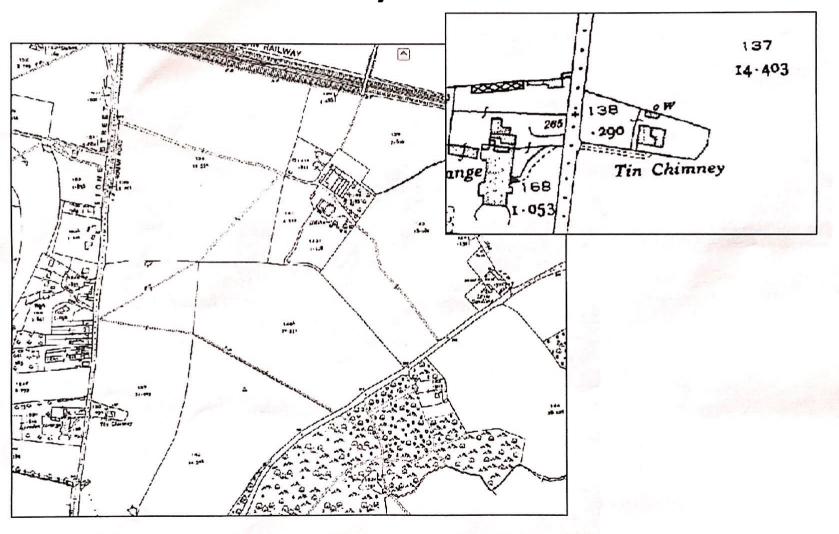

### Saltwood Tithe Apportionment 1842

Interestingly the pink diagonal on the 1842 tithe map could be the S.E. Railway under construction, which, according to Wikipedia reached Folkestone by 1843.