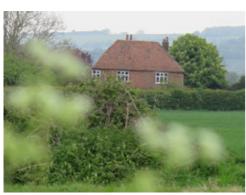

#### Twin Chimneys Stone Street Westenhanger CT21 4HS

Located on Stone Street between Westenhanger station and Newingreen, this fine old house has many historical features. The house is predominantly constructed of brick in English Bond which would have been typical of the time, but some of the later alterations to the south elevation show a Flemish Bond construction. The roof is Kent Pegged.