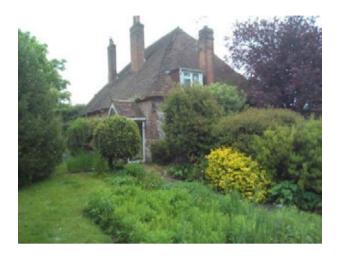

#### Twin Chimneys Stone Street Westenhanger CT21 4HS

Located on Stone Street between Westenhanger station and Newingreen, this fine old house has many historical features. The house is predominantly constructed of brick in English Bond which would have been typical of the time, but some of the later alterations to the south elevation show a Flemish Bond construction. The roof is Kent Pegged.